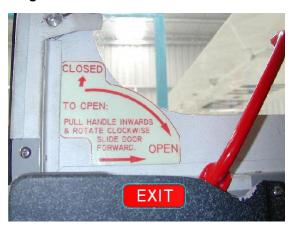

#### **Placard Installation**

1. Install item 1 placard on the outside of the front doors as indicated in Figure 1.

Figure 1 – External Placard on Front Doors

Figure 2 - External Placard on Rear Door

Figure 3 – Internal Placard on Rear Door