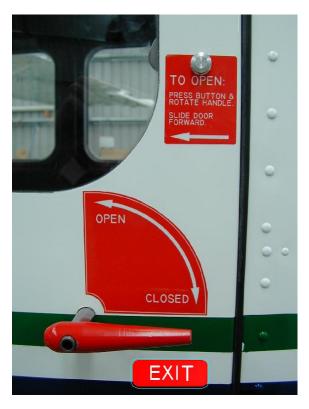

#### **Placard Installation**

1. Install item 1 placard on the outside of the front doors as indicated in Figure 1.

Figure 1 – External Placard on Front Doors

Figure 2 - External Placard on Rear Door

Figure 3 – Internal Placard on Rear Door