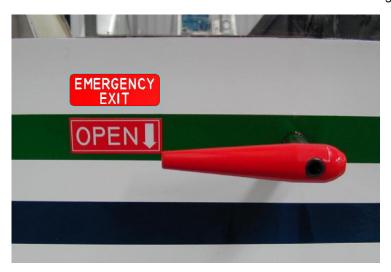

#### **Placard Installation**

1. Install item 1 placard on the outside of the front doors as indicated in Figure 1.

Figure 1 – External Placard on Front Doors

Figure 2 - External Placard on Rear Door

Figure 3 – Internal Placard on Rear Door