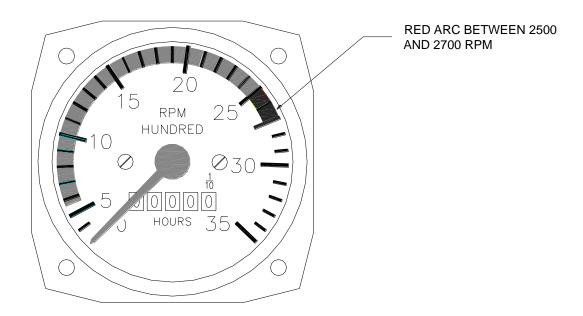

#### **Tachometer Replacement**

1. Remove existing tachometer and replace with new tachometer (P/N GA8-771013-11)

Alternatively, the existing tachometer may be reworked by re-marking the existing yellow arc between 2500 rpm and 2700 rpm with a red arc. Refer to Figure 3. Re-identify the tachometer as GA8-771013-11.

Figure 3 - Tachometer marking