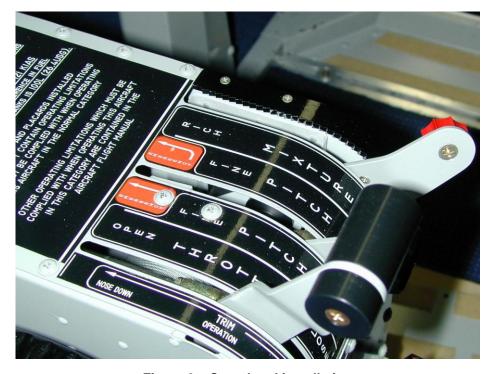

# 4. To set take-off rpm:

- (i) loosen propeller gate attaching screws.
- (ii) start engine and allow to warm up.
- (iii) cycle propeller control several times to ensure that warm oil has circulated through the propeller.
- (iv) retard propeller control until 2500 rpm is set on the tachometer.
- (v) set propeller gate abutting the propeller control and tighten attach screws

Figure 2 – Completed installation