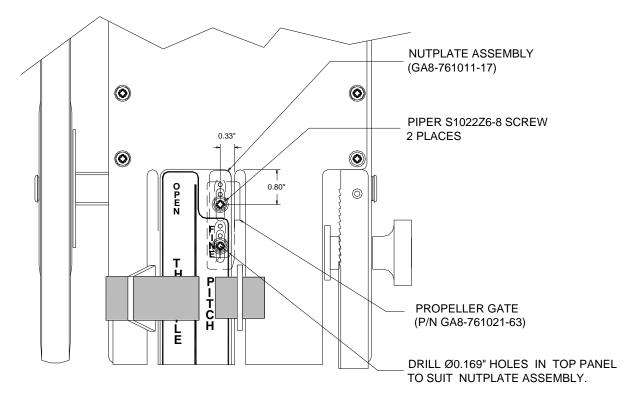

# **Propeller Gate Installation**

- 1. Remove existing throttle quadrant placards.
- 2. Install new throttle quadrant placards (P/N GA8-112011-163 and GA8-112011-165).
- 3. Install propeller gate (P/N GA8-761021-63) and nutplate assembly (P/N GA8-761011-17). Refer to Figure 1.

Figure 1 - Gate installation