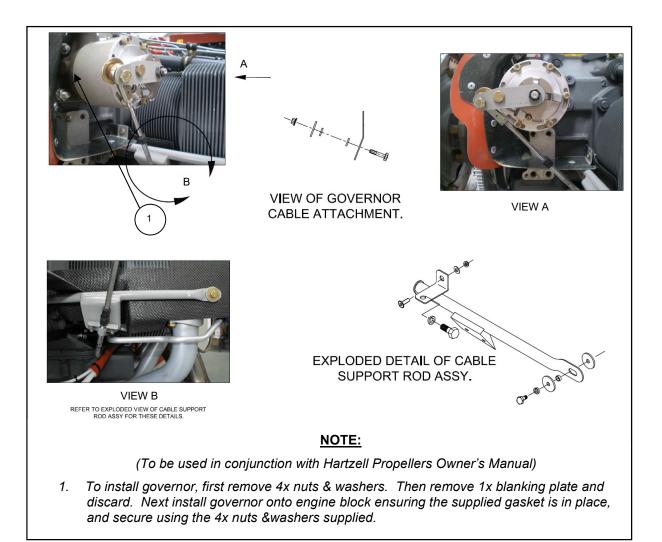

- 8. Replace 4 Governor attachment studs with P/N 31C-17, inserting new studs to the same depth as original's.
- 9. Install governor in accordance with Hartzell Service Letter HC-SL-61-277 at latest revision and illustration in Figure 3.

#### Figure 4

- 10. Carry out static RPM check in accordance with Propeller Owner's Manual No. 115N Section 4-1B.
- 11. Install spinner in accordance with Hartzell Propellers Owner's Manual (Manual No. 115N, Section 3) at latest issue.
- 12. Set governor in accordance with Hartzell Service Letter HC-SL-61-277 at latest revision.
- 13. Reinstall cowls.
- 14. A Dynamic prop balance is recommended.