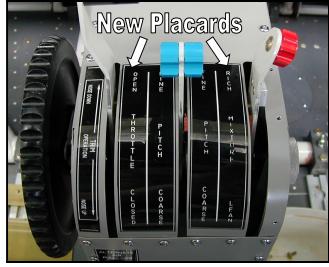

### NOTE:

Unless stated otherwise, hardware removed during the procedure below is be inspected and re-used if serviceable.

- 1. Remove three screws securing the under-dash kick panel and remove to gain access to the rear of the instrument panel.
- 2. Replace the existing tachometer with the new tachometer P/N GA8-771013-15 (CASA) <u>OR</u> GA8-771013-9 (FAA).
- 3. Reinstall the under-dash kick panel.
- 4. Remove the existing pitch stop (P/N GA8-761021-63) and throttle quadrant placards and install new placards as shown below.<sup>3</sup>

Figure 1

- 5. Remove the cowls.
- 6. Install three blade propeller in accordance with the Hartzell Propellers Owner's Manual (Manual No. 115N, Section 3) at latest revision and illustration in figure 2.
- 7. After installation of three blade propeller ensure that the fine pitch blade setting is set at  $12.8\pm0.2^{\circ}$