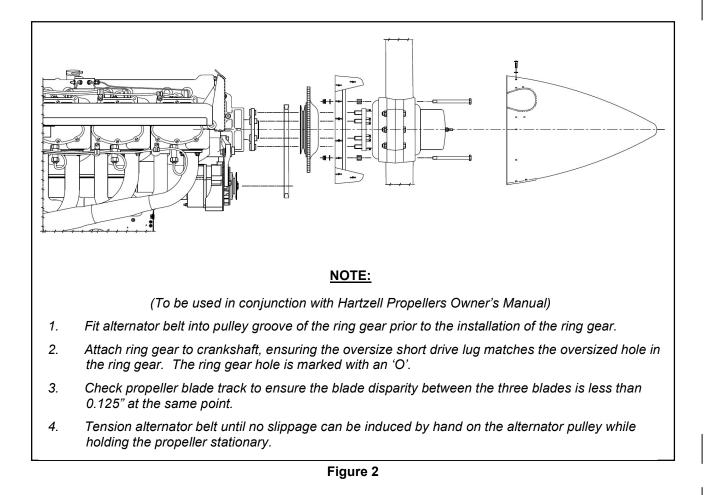

Figure 1

- 5. Remove the cowls.
- 6. Install three blade propeller in accordance with the Hartzell Propellers Owner's Manual (Manual No. 115N, Section 3) at latest revision and illustration in figure 2.
- 7. After installation of three blade propeller ensure that the fine pitch blade setting is set at  $12.8\pm0.2^{\circ}$